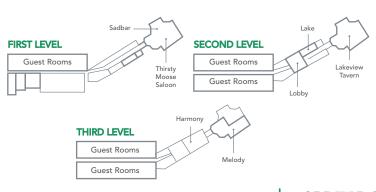

# THE LODGE AT SPLIT ROCK

Meeting Planner Guide

<sup>\*</sup>Tent pricing varies, depending on capacity: \$3,000-\$8,00

# MEETING SPACES

| ROOM                    | Dimensions  |         | CAPACITY       |         |          |           |           |        |
|-------------------------|-------------|---------|----------------|---------|----------|-----------|-----------|--------|
|                         | L×W         | Sq. Ft. | Ceiling Height | Banquet | Theather | Classroom | U - Shape | Square |
| Town Center/Galleria    |             |         |                |         |          |           |           |        |
| VIP Dining Room         | 26' x 36'   | 936     | 7' 3/4"        | 57      | 117      | 70        | 35        | 46     |
| Executive Dining Room   | 24' x 50'   | 1,200   | 7" 3/4"        | 72      | 125      | 62        | 31        | 40     |
| Susquehanna Room        | 28' x 56'   | 1,568   | 7" 3/4"        | 112     | 168      | 122       | 58        | 64     |
| Lehigh Room             | 28' x 28'   | 784     | 7" 3/4"        | 48      | 87       | 42        | 27        | 40     |
| Delaware Room           | 28' x 36'   | 1,008   | 7" 3/4"        | 64      | 120      | 56        | 34        | 46     |
| Amazon Room             | 15' x 28'   | 420     | 8' 8"          | 24      | 30       | -         | -         | 16     |
| Piranha Room            | 15' x 28'   | 420     | 8' 8"          | 24      | 30       | -         | -         | 16     |
| Keystone Ballroom       | 120' x 105' | 12,600  | 3 floors       | 890     | 1200     | 500       | -         |        |
| Governor's A            | 50' x 32'   | 1,600   | 7' 3/4"        | 96      | 192      | 112       | 55        | 72     |
| Governor's B            | 70' x 75'   | 5,250   | 7' 3/4"        | 400     | 471      | 262       | 91        | 112    |
| Governor's C            | 50' x 32'   | 1,600   | 7' 3/4"        | 96      | 192      | 112       | 55        | 72     |
| Governor's Ballroom     | 134' x 70'  | 9,380   | 7' 3/4"        | 600     | 800      | 450       | -         | -      |
| Alpine Room- 5th Floor  | 30' x 30'   | 1,525   | 7' 8"          | 104     | 102      | 73        | 39        | 48     |
| Summit Room- 6th Floor  | 30' x 30'   | 1,525   | 8' 7"          | 120     | 110      | 85        | 43        | 56     |
| The Lodge at Split Rock |             |         |                |         |          |           |           |        |
| Harmony Room            | 55' x 38'   | 2,090   |                | 112     | 194      | 84        | 51        | 80     |
| Melody Room             | 20' x 25'   | 500     |                | 40      | 45       | 24        | 27        | 34     |
| Lake Room               | 24' x 12'   | 288     |                | -       | -        | -         | -         | -      |
| Sports Complex*         |             | 45,000  |                | 1,000   | 1,800    | 1,500     |           | -      |
| Lower Mezzanine         | 69' x 110'  | 7,590   | 9'             | 368     | 150      | 210       | 39        | 48     |
| Upper Mezzanine         | 69' x 110'  | 7,590   | 20'+           | 368     | 150      | 210       | 39        | 48     |