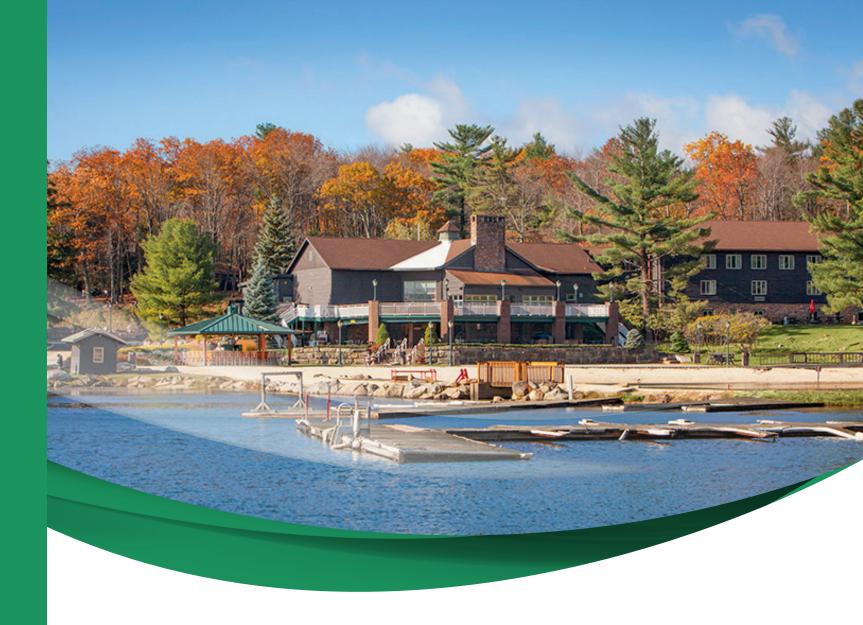

### **AMENITIES & ACTIVITIES**

Enjoy a host of amenities and activities on-site at Split Rock. All are accessible by a short walk or property shuttle.

- 27 Holes of Championship Golf
- 2 Indoor and 1 Outdoor Pool
- Fitness Center & Massage Services
- First Run Digital Movie Theater
- Lakefront Beach Area with Pavilion • 8 Lane Bowling Center & Arcade
- H2Oooohh! Indoor Waterpark Available for buyouts

SandBar Warm weather brings outdoor attraction for relaxation with drafts and cocktail at Sandbar on the lakeside of Split Rock

THIRSTY MOOSE LOUNGE

LAKE VIEW GRILL

Located in our historic lodge, enjoy a refreshing brew or sip cocktails while shooting a game of pool! Grab some wings watching the game on the big screen TVs.