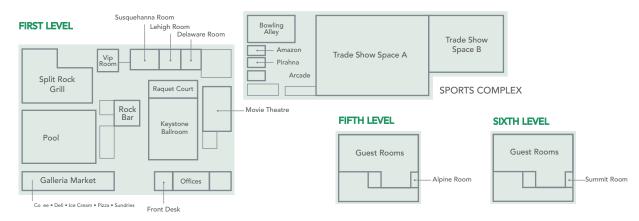

## TOWN CENTER

# MEETING SPACES

| ROOM                    | Dimensions  |         | CAPACITY       |         |          |           |           |        |
|-------------------------|-------------|---------|----------------|---------|----------|-----------|-----------|--------|
|                         | L×W         | Sq. Ft. | Ceiling Height | Banquet | Theather | Classroom | U - Shape | Square |
| Town Center/Galleria    |             |         |                |         |          |           |           |        |
| VIP Dining Room         | 26' x 36'   | 936     | 7' 3/4"        | 57      | 117      | 70        | 35        | 46     |
| Executive Dining Room   | 24' x 50'   | 1,200   | 7" 3/4"        | 72      | 125      | 62        | 31        | 40     |
| Susquehanna Room        | 28' x 56'   | 1,568   | 7" 3/4"        | 112     | 168      | 122       | 58        | 64     |
| Lehigh Room             | 28' x 28'   | 784     | 7" 3/4"        | 48      | 87       | 42        | 27        | 40     |
| Delaware Room           | 28' x 36'   | 1,008   | 7" 3/4"        | 64      | 120      | 56        | 34        | 46     |
| Amazon Room             | 15' x 28'   | 420     | 8' 8"          | 24      | 30       | -         | -         | 16     |
| Piranha Room            | 15' x 28'   | 420     | 8' 8"          | 24      | 30       | -         | -         | 16     |
| Keystone Ballroom       | 120' x 105' | 12,600  | 3 floors       | 890     | 1200     | 500       | -         |        |
| Governor's A            | 50' x 32'   | 1,600   | 7' 3/4"        | 96      | 192      | 112       | 55        | 72     |
| Governor's B            | 70' x 75'   | 5,250   | 7' 3/4"        | 400     | 471      | 262       | 91        | 112    |
| Governor's C            | 50' x 32'   | 1,600   | 7' 3/4"        | 96      | 192      | 112       | 55        | 72     |
| Governor's Ballroom     | 134' x 70'  | 9,380   | 7' 3/4"        | 600     | 800      | 450       | -         | -      |
| Alpine Room- 5th Floor  | 30' x 30'   | 1,525   | 7' 8"          | 104     | 102      | 73        | 39        | 48     |
| Summit Room- 6th Floor  | 30' x 30'   | 1,525   | 8' 7"          | 120     | 110      | 85        | 43        | 56     |
| The Lodge at Split Rock |             |         |                |         |          |           |           |        |
| Harmony Room            | 55' x 38'   | 2,090   |                | 112     | 194      | 84        | 51        | 80     |
| Melody Room             | 20' x 25'   | 500     |                | 40      | 45       | 24        | 27        | 34     |
| Lake Room               | 24' x 12'   | 288     |                | -       | -        | -         | -         | -      |
| Sports Complex*         |             | 45,000  |                | 1,000   | 1,800    | 1,500     |           | -      |
| Lower Mezzanine         | 69' x 110'  | 7,590   | 9'             | 368     | 150      | 210       | 39        | 48     |
| Upper Mezzanine         | 69' x 110'  | 7,590   | 20'+           | 368     | 150      | 210       | 39        | 48     |