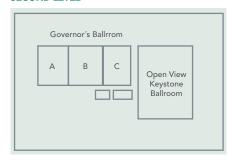

## **SECOND LEVEL**

# MEETING SPACES

| ROOM                    | Dimensions  |         | CAPACITY       |         |          |           |           |        |
|-------------------------|-------------|---------|----------------|---------|----------|-----------|-----------|--------|
|                         | L×W         | Sq. Ft. | Ceiling Height | Banquet | Theather | Classroom | U - Shape | Square |
| Town Center/Galleria    |             |         |                |         |          |           |           |        |
| VIP Dining Room         | 26' x 36'   | 936     | 7' 3/4"        | 57      | 117      | 70        | 35        | 46     |
| Executive Dining Room   | 24' x 50'   | 1,200   | 7" 3/4"        | 72      | 125      | 62        | 31        | 40     |
| Susquehanna Room        | 28' x 56'   | 1,568   | 7" 3/4"        | 112     | 168      | 122       | 58        | 64     |
| Lehigh Room             | 28' x 28'   | 784     | 7" 3/4"        | 48      | 87       | 42        | 27        | 40     |
| Delaware Room           | 28' x 36'   | 1,008   | 7" 3/4"        | 64      | 120      | 56        | 34        | 46     |
| Amazon Room             | 15' x 28'   | 420     | 8' 8"          | 24      | 30       | -         | -         | 16     |
| Piranha Room            | 15' x 28'   | 420     | 8' 8"          | 24      | 30       | -         | -         | 16     |
| Keystone Ballroom       | 120' x 105' | 12,600  | 3 floors       | 890     | 1200     | 500       | -         |        |
| Governor's A            | 50' x 32'   | 1,600   | 7' 3/4"        | 96      | 192      | 112       | 55        | 72     |
| Governor's B            | 70' x 75'   | 5,250   | 7' 3/4"        | 400     | 471      | 262       | 91        | 112    |
| Governor's C            | 50' x 32'   | 1,600   | 7' 3/4"        | 96      | 192      | 112       | 55        | 72     |
| Governor's Ballroom     | 134' x 70'  | 9,380   | 7' 3/4"        | 600     | 800      | 450       | -         | -      |
| Alpine Room- 5th Floor  | 30' x 30'   | 1,525   | 7' 8"          | 104     | 102      | 73        | 39        | 48     |
| Summit Room- 6th Floor  | 30' x 30'   | 1,525   | 8' 7"          | 120     | 110      | 85        | 43        | 56     |
| The Lodge at Split Rock |             |         |                |         |          |           |           |        |
| Harmony Room            | 55' x 38'   | 2,090   |                | 112     | 194      | 84        | 51        | 80     |
| Melody Room             | 20' x 25'   | 500     |                | 40      | 45       | 24        | 27        | 34     |
| Lake Room               | 24' x 12'   | 288     |                | -       | -        | -         | -         | -      |
| Sports Complex*         |             | 45,000  |                | 1,000   | 1,800    | 1,500     |           | -      |
| Lower Mezzanine         | 69' x 110'  | 7,590   | 9'             | 368     | 150      | 210       | 39        | 48     |
| Upper Mezzanine         | 69' x 110'  | 7,590   | 20'+           | 368     | 150      | 210       | 39        | 48     |